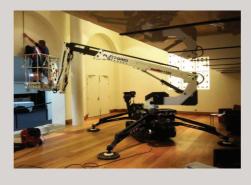

# synonumous of **COMPACTNESS**

- The only telescopic self propelled boom with fly jib.
- Enabling an easy transport on 3,5 ton trucks, other than on towed small trailers.
- Compact set up of the stabilization in less than 3,00m of space

## **EASY** maintenance

- Remote control panel to drive the machine from the cage and from ground.
- Double proportional driving speed up to 2,4 km/h

www.platformbasket.com

# spider **13.80**

**STANDARD version**: gasoline engine + 230 VAC power **HYBRID version**: battery 24 Vdc + combustion engine