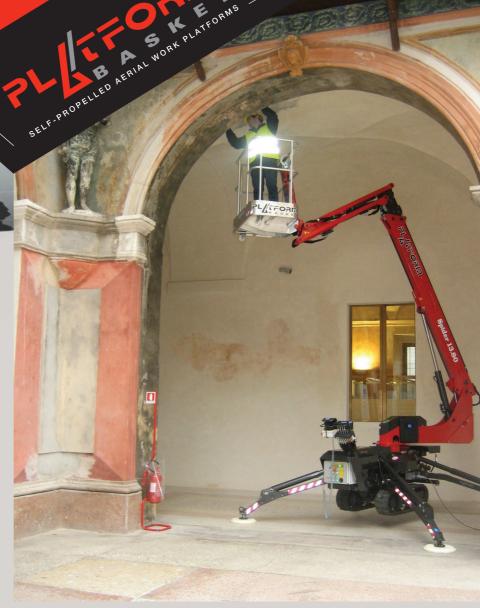

# synonumous of **COMPACTNESS**

- The only telescopic self propelled boom with fly jib.
- Enabling an easy transport on 3,5 ton trucks, other than on towed small trailers.
- Compact set up of the stabilization in less than 3,00m of space

## **EASY** maintenance

- Remote control panel to drive the machine from the cage and from ground.
- Double proportional driving speed up to 2,4 km/h

www.platformbasket.com

# spider **13.80**

**STANDARD version**: gasoline engine + 230 VAC power **HYBRID version**: battery 24 Vdc + combustion engine

### standard **FEATURES**

- cable remote control for drive the machine
- double speed of driving slow/fast by manual selector
- air & water & 220 Vac outlets into the basket
- 2 men basket and 200 kg of lifting capacaty on whole envelope
- proportional and simultaneous articulation movements
- electronic planarity indicator