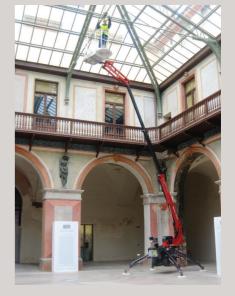

# synonumous of **COMPACTNESS**

- The only telescopic self propelled boom with fly jib.
- Enabling an easy transport on 3,5 ton trucks, other than on towed small trailers.
- Compact set up of the stabilization in less than 3,00m of space

## **EASY** maintenance

- Remote control panel to drive the machine from the cage and from ground.
- Double proportional driving speed up to 2,4 km/h

www.platformbasket.com

# spider **13.80**

**STANDARD version**: gasoline engine + 230 VAC power **HYBRID version**: battery 24 Vdc + combustion engine