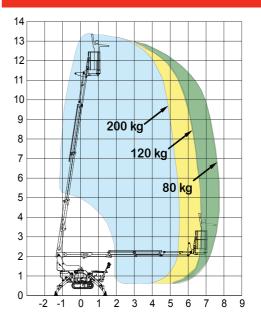

## technical **DATA**

| max working height                                                   | m        | 13,30                 |
|----------------------------------------------------------------------|----------|-----------------------|
| working height to the basket floor                                   | m        | 11,30                 |
| max side outreach                                                    | m        | 7,70                  |
| turret rotation                                                      | deg      | 360                   |
| max cage capacity                                                    | kg       | 200                   |
| lenght with cage                                                     | m        | 4,14                  |
| min. height in stowed position                                       | m        | 1,99                  |
| max driving speed                                                    | km/h     | 2,40                  |
| max gradeability                                                     | %        | 27                    |
| total weight**                                                       | kg       | 1630                  |
| max load on stabilizer                                               | kN       | 12                    |
|                                                                      |          |                       |
|                                                                      | BI-ENERG | Y POWER SYSTEM        |
| GX 270 honda petrol                                                  | hp/rpm   | 6/3600                |
| Electric Motor pump                                                  | KW/rpm   | 2,20/1450             |
|                                                                      |          | <b>HYBRID</b> version |
| Lead acid deep cycle battery                                         | V/A      | 24VDC/150A            |
| GX 270 Honda gasoline engine ** may differs due to the configuration | Hp/rpm   | 6/3600                |

### standard **FEATURES**

- cable remote control for drive the machine
- double speed of driving slow/fast by manual selector
- air & water & 220 Vac outlets into the basket
- 2 men basket and 200 kg of lifting capacaty on whole envelope
- proportional and simultaneous articulation movements
- electronic planarity indicator