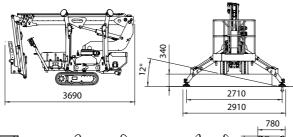

## technical **DATA**

| max working height                                                   | m        | 13,30                 |
|----------------------------------------------------------------------|----------|-----------------------|
| working height to the basket floor                                   | m        | 11,30                 |
| max side outreach                                                    | m        | 7,70                  |
| turret rotation                                                      | deg      | 360                   |
| max cage capacity                                                    | kg       | 200                   |
| lenght with cage                                                     | m        | 4,14                  |
| min. height in stowed position                                       | m        | 1,99                  |
| max driving speed                                                    | km/h     | 2,40                  |
| max gradeability                                                     | %        | 27                    |
| total weight**                                                       | kg       | 1630                  |
| max load on stabilizer                                               | kN       | 12                    |
|                                                                      |          |                       |
|                                                                      | BI-ENERG | Y POWER SYSTEM        |
| GX 270 honda petrol                                                  | hp/rpm   | 6/3600                |
| Electric Motor pump                                                  | KW/rpm   | 2,20/1450             |
|                                                                      |          | <b>HYBRID</b> version |
| Lead acid deep cycle battery                                         | V/A      | 24VDC/150A            |
| GX 270 Honda gasoline engine ** may differs due to the configuration | Hp/rpm   | 6/3600                |