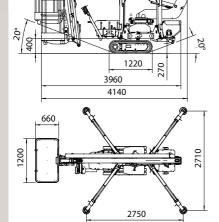

## technical **DATA**

| max working height                                                   | m        | 13,30                 |
|----------------------------------------------------------------------|----------|-----------------------|
| working height to the basket floor                                   | m        | 11,30                 |
| max side outreach                                                    | m        | 7,70                  |
| turret rotation                                                      | deg      | 360                   |
| max cage capacity                                                    | kg       | 200                   |
| lenght with cage                                                     | m        | 4,14                  |
| min. height in stowed position                                       | m        | 1,99                  |
| max driving speed                                                    | km/h     | 2,40                  |
| max gradeability                                                     | %        | 27                    |
| total weight**                                                       | kg       | 1630                  |
| max load on stabilizer                                               | kN       | 12                    |
|                                                                      |          |                       |
|                                                                      | BI-ENERG | Y POWER SYSTEM        |
| GX 270 honda petrol                                                  | hp/rpm   | 6/3600                |
| Electric Motor pump                                                  | KW/rpm   | 2,20/1450             |
|                                                                      |          | <b>HYBRID</b> version |
| Lead acid deep cycle battery                                         | V/A      | 24VDC/150A            |
| GX 270 Honda gasoline engine ** may differs due to the configuration | Hp/rpm   | 6/3600                |